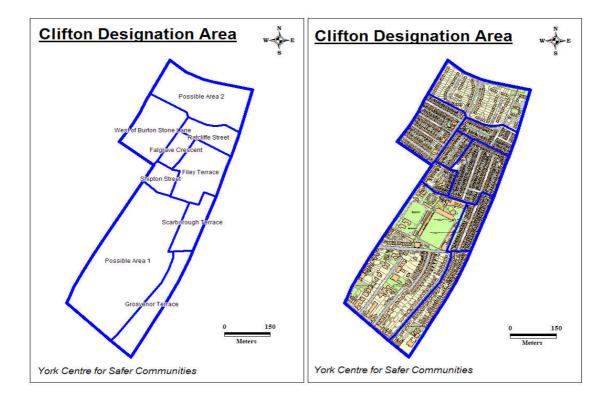

# **Alleygating Statistics Report**

| Crime Analysis Study Area  | a: =         | Clifton Designation - Filey Terrace Zone |
|----------------------------|--------------|------------------------------------------|
| Size of Study Area from Ap |              | Please See Map                           |
| Size of Study Area Holli A | oplication = | r iease see Map                          |
| Study Period Start:        | =            | 01/04/2005                               |
| Study Period End:          | =            | 31/03/2006                               |
| Date Study Completed       | =            | 30/05/2006                               |
| Number of Months in Study  | y Period =   | 12                                       |
| Geocoding Accuracy Rate    | =            | 95%                                      |
| Crim                       | e Group      | Total                                    |
| A                          | ssault       | 9                                        |
|                            |              |                                          |