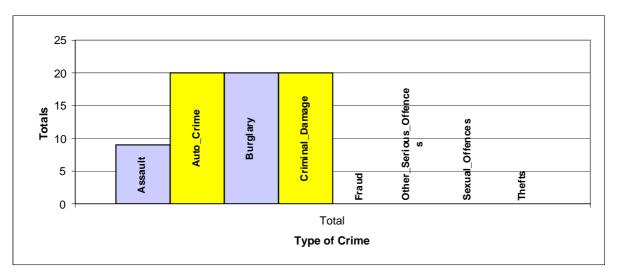

| Crime Group            | Total |
|------------------------|-------|
| Assault                | 9     |
| Auto_Crime             | 20    |
| Burglary               | 20    |
| Criminal_Damage        | 20    |
| Fraud                  | 0     |
| Other_Serious_Offences | 0     |
| Sexual_Offences        | 0     |
| Thefts                 | 0     |
| Grand Total            | 69    |

A Table of Crime in the Study Area (Above) and corresponding Graph (Below)