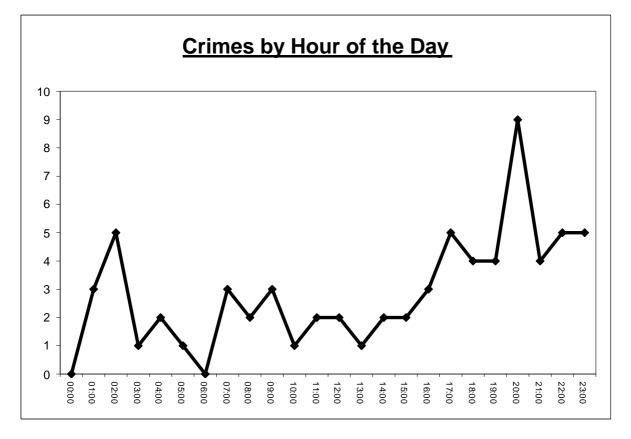

### A Table of Crime by Hour of the Day in the Study Area

|       | 00:00 | 0 | 02:00 | 03:00 | 04:00 | 05:00 | 06:00 | 0 | 08:00 | 09:00 | 10:00 | ö | 12:00 | 13:00 | 14:00 | 0 | 16:00 | 17:00 | 18:00 | 19:00 | 20:00 |   | 22:00 | 23:00 | Total |
|-------|-------|---|-------|-------|-------|-------|-------|---|-------|-------|-------|---|-------|-------|-------|---|-------|-------|-------|-------|-------|---|-------|-------|-------|
| Total | 0     | 3 | 5     | 1     | 2     | 1     | 0     | 3 | 2     | 3     | 1     | 2 | 2     | 1     | 2     | 2 | 3     | 5     | 4     | 4     | 9     | 4 | 5     | 5     | 69    |